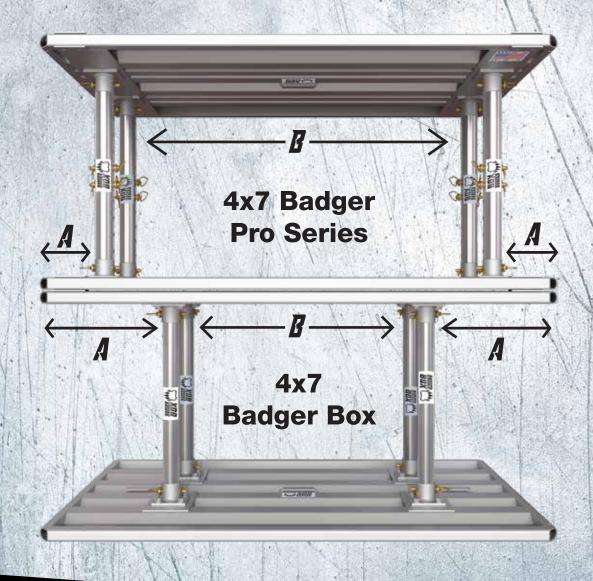

## BADGER BOX SIZING

| BADGER BOX SIZE       | DISTANCE TO END OF PANEL | B<br>Distance between spreaders | WEIGHT  | DEPTH<br>RATING IN 6-60 |
|-----------------------|--------------------------|---------------------------------|---------|-------------------------|
| 4x5 Badger Box        | 6"                       | 40"                             | 165 lbs | 12                      |
| 2x5 Badger Box        | 6"                       | 40"                             | 86 lbs  | 12                      |
| 4x7 Badger Box        | 16"                      | 45"                             | 186 lbs | 10                      |
| 2x7 Badger Box        | 16"                      | 45"                             | 106 lbs | 12                      |
| 4x5 Badger Pro Series | 6"                       | 40"                             | 170 lbs | 12                      |
| 2x5 Badger Pro Series | 6"                       | 40"                             | 74 lbs  | 12                      |
| 4x7 Badger Pro Series | 6"                       | 65"                             | 210 lbs | 14                      |
| 2x7 Badger Pro Series | 6"                       | 65"                             | 95 lbs  | 13                      |